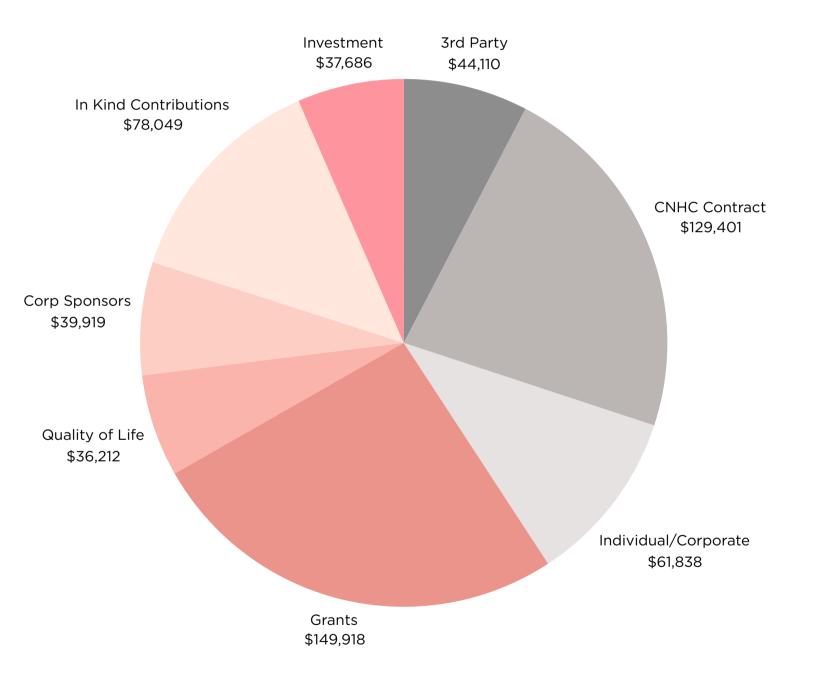

#### FINANCIAL OVERVIEW INCOME DIVERIFICATION

#### FINANCIAL OVERVIEW PROGRAM EFFICIENCY RATIO

| Revenue |                          | 2022        | 2023      |
|---------|--------------------------|-------------|-----------|
|         | Contract                 | \$129,428   | \$129,401 |
|         | Individual/<br>Corporate | \$39,306    | \$61,838  |
|         | Grants                   | \$180,900   | \$149,918 |
|         | Be Mine                  | \$521,557   | \$O       |
|         | 3rd Party                | \$122,738   | \$44,110  |
|         | Investment               | \$O         | \$37,686  |
|         | Quality of Life          | \$40,955    | \$36,212  |
|         | In Kind                  | \$42,039    | \$78,049  |
|         | Total                    | \$1,076,923 | \$537,214 |