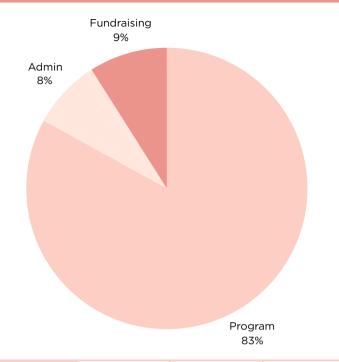

Our financial overview demonstrates our commitment to responsible stewardship, with 83% of our expenses directed towards program services. This efficiency ensures that your contributions directly impact the lives of the children we serve.

#### FINANCIAL OVERVIEW PROGRAM EFFICIENCY RATIO

| Revenue |                          | 2022        | 2023      |
|---------|--------------------------|-------------|-----------|
|         | Contract                 | \$129,428   | \$129,401 |
|         | Individual/<br>Corporate | \$39,306    | \$61,838  |
|         | Grants                   | \$180,900   | \$149,918 |
|         | Be Mine                  | \$521,557   | \$O       |
|         | 3rd Party                | \$122,738   | \$44,110  |
|         | Investment               | \$O         | \$37,686  |
|         | Quality of Life          | \$40,955    | \$36,212  |
|         | In Kind                  | \$42,039    | \$78,049  |
|         | Total                    | \$1,076,923 | \$537,214 |

| Expenses |                     | 2022      | 2023      |
|----------|---------------------|-----------|-----------|
|          | Program<br>Services | \$449,616 | \$489,873 |
|          | General<br>Admin    | \$28,320  | \$47,615  |
|          | Fundraising         | \$27,699  | \$51,776  |
|          | Total               | \$505,635 | \$589,264 |