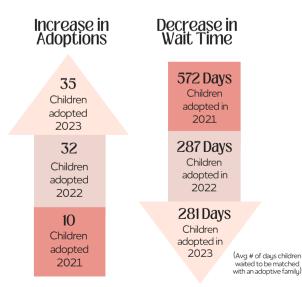

This past year, we served 100 children and celebrated the adoption of 35, marking a tangible impact on reducing the time these children wait to find their forever families. Our dedicated efforts resulted in a 9-month decrease in the waiting time for these children to be matched with adoptive families, a testament to the effectiveness of our collective commitment.

### **35 CHILDREN ADOPTED**

Children Adopted Who Were in Foster Care 5+ Years