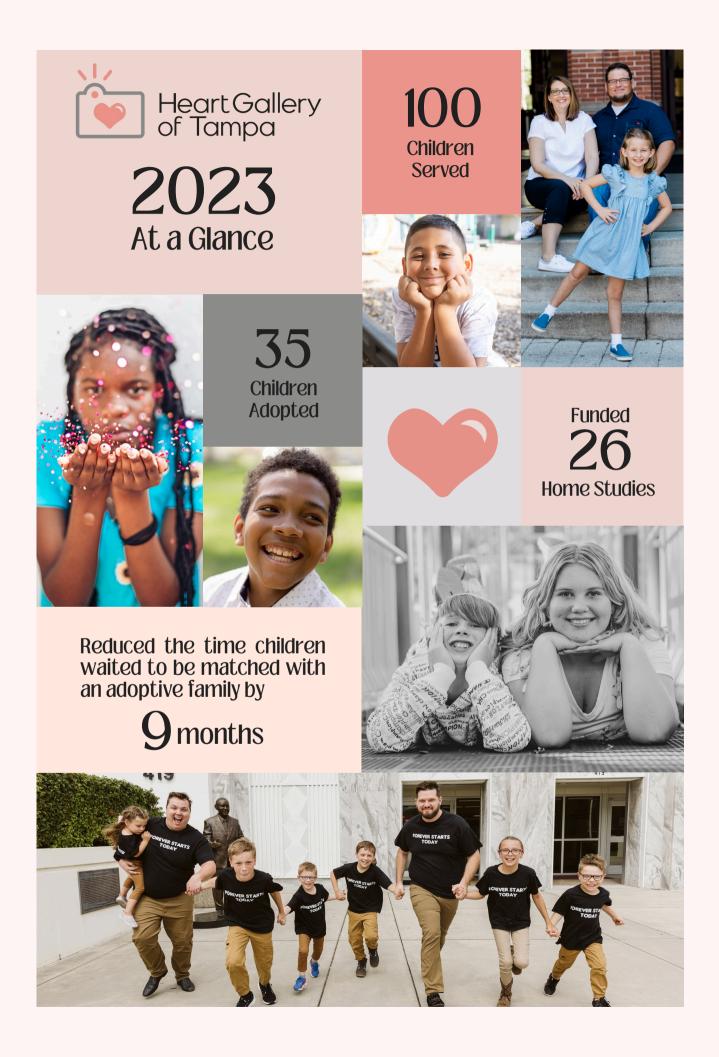

This past year, we served 100 children and celebrated the adoption of 35, marking a tangible impact on reducing the time these children wait to find their forever families. Our dedicated efforts resulted in a 9-month decrease in the waiting time for these children to be matched with adoptive families, a testament to the effectiveness of our collective commitment.

### **CHILDREN SERVED in 2023**

### **35 CHILDREN ADOPTED**

Children Adopted Who Were in Foster Care 5+ Years