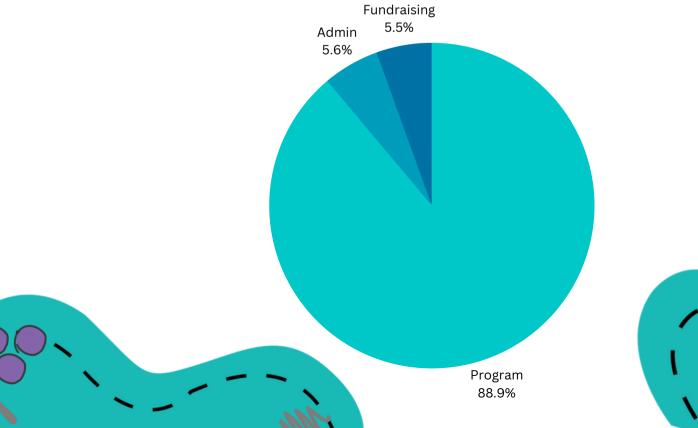

Because of our community outreach efforts, we allocated \$75,843 in 2022 to improving the quality of life for children in the Heart Gallery.



















### PROGRAM EXPANSION

In late 2021 and 2022, we added two new positions to the Heart Gallery team. Our two Adoptive Family Recruiters help increase and expedite adoption recruitment for children in the Heart Gallery. They review adoption home studies, help match children with prospective adoptive families and support children and families throughout the adoption process. The results have been significant and our Adoption Recruitment Team is making a major impact!

937 Adoption Home Studies Reviewed 152 Interviews with Adoptive Families

32 CHILDREN ADOPTED IN 2022











# FINANCIAL SNAPSHOT

#### Income



#### **Expenses**



# **HEART GALLERY HEROES**

Thank you to these generous donors, who gave \$1,000 or more to support children in the Heart Gallery in 2022

Adam and Melissa Wright

Alan and Kelly Hall

Alessandro Sousa and Tasha Wainman

Alex and Katie Sullivan

Alexander Tylke

Alissa DiBlasi

Anthony and Amber Cline

Bill Smoak

Brooke Palmer

Campegia van Calcar Sugar

Chad and Britten Stine

Chelsea Drinkard

Cheney Croft Cherie Schonbrun

Chris and Lauren Gstalder

Clint Freeland

Copeland and Stephanie More

Daniel and Liz Fischetti Dave and Kim Murray Dave and Suzy Mielke

David and Callie Myers

Devon Lay

Domm and Meleisha Holland

Don Kleinhans Donald Lee

Dr. Su and John Campo

Fred and Laura Lay

Haynes and Jane Carswell James and Adrea Garrison

Jamie and Mark Hinman

Jennifer Renspie

Jerem