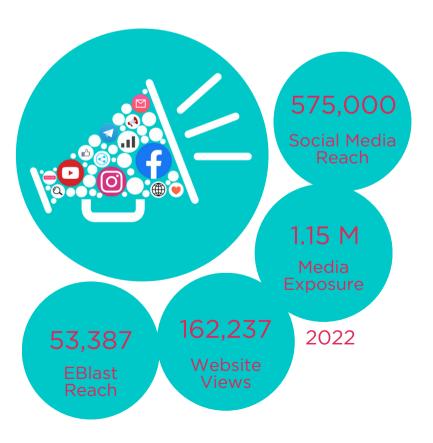

# Where hope finds a home...







# AT A GLANCE

Through photographic exhibits, the Heart Gallery of Tampa introduces our community to children awaiting adoptive families. We provide a platform to inspire our community to improve their quality of life and connect them with Forever Families.

| ii   | Children<br>Served | Children<br>Adopted |
|------|--------------------|---------------------|
| 2022 | 107                | 32                  |
| 2021 | 122                | 10                  |
| 2020 | 111                | 24                  |
| 2019 | 95                 | 23                  |



# **ENHANCING QUALITY OF LIFE**



The Heart Gallery of Tampa turns the generosity of our community into hope, smiles, and good days as children wait in foster care to be adopted. Because of our community outreach efforts, we allocated \$75,843 in 2022 to improving the quality of life for children in the Heart Gallery.



















### PROGRAM EXPANSION

In late 2021 and 2022, we added two new positions to the Heart Gallery team. Our two Adoptive Family Recruiters help increase and expedite adoption recruitment for children in the Heart Gallery. They review adoption home studies, help match children with prospective adoptive families and support children and families throughout the adoption process. The results have been significant and our Adoption Recruitment Team is making a maj