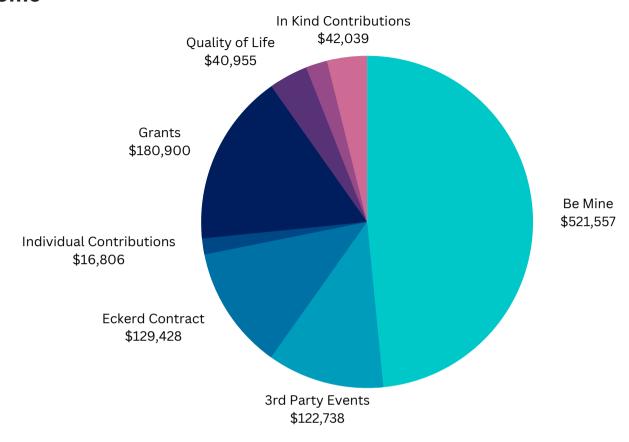

r care to be adopted. Because of our community outreach efforts, we allocated \$75,843 in 2022 to improving the quality of life for children in the Heart Gallery.



















### PROGRAM EXPANSION

In late 2021 and 2022, we added two new positions to the Heart Gallery team. Our two Adoptive Family Recruiters help increase and expedite adoption recruitment for children in the Heart Gallery. They review adoption home studies, help match children with prospective adoptive families and support children and families throughout the adoption process. The results have been significant and our Adoption Recruitment Team is making a major impact!

937 Adoption Home Studies Reviewed 152 Interviews with Adoptive Families

32 CHILDREN ADOPTED IN 2022











# FINANCIAL SNAPSHOT

#### Income



#### **Expenses**



# **HEART GALLERY HEROES**

Thank you to these generous donors, who gave \$1,000 or more to support children in the Heart Gallery in 2022

Adam and Melissa Wright

Alan and Kelly Hall

Alessandro Sousa and Tasha Wainman

Alex and Katie Sullivan

Alexander Tylke

Alissa DiBlasi

Anthony and Amber Cline

Bill Smoak

Brooke Palmer

Campegia van Calcar Sugar

Chad and Britten Stine

Chelsea Drinkard

Cheney Croft Cherie Schonbrun

Chris and Lauren Gstalder

Clint Freeland

Copeland and Stephanie More

Daniel and Liz Fischetti Dave and Kim Murray Dave and Suzy Mielke

David and Callie Myers

Devon Lay

Domm and Meleisha Holland

Don Kleinhans Donald Lee

Dr. Su and John Campo

Fred and Laura Lay

Haynes and Jane Carswell James and Adrea Garrison

Jamie and Mark Hinman

Je