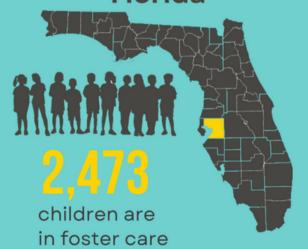

# FOSTER CARE BY THE NUMBERS

### In Hillsborough County, Florida

1500 children enter foster care every year

**SEVEN** is the average age of a child in foster care

641 Days is the average number of days a child spends in foster care