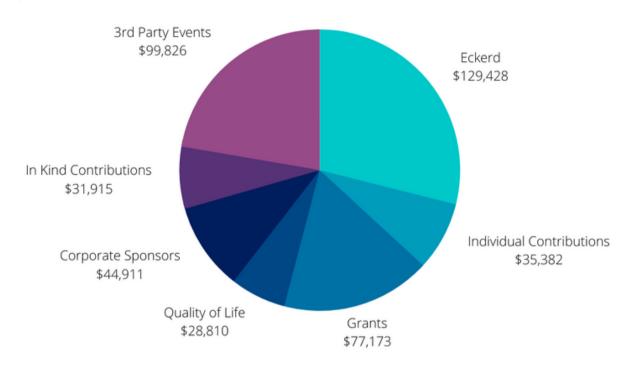

2,146

inquiries received from prospective adoptive parents

### **OUTREACH**

**101** exhibits and community events

911,658

social media reach

126,000

website visitors

### **EXPANSION**

In 2021, we added a new position to the Heart Gallery team. The Adoptive Family Recruiter supports children waiting to be adopted and assists in matching these children with prospective families. Once matched, the Adoptive Family Recruiter actively supports children and families as they meet, get to know each other, learn to live together and finalize their adoptions.

### **AWARDS**

Tampa Bay Lightning Nonprofit Community Hero

Tampa Bay Business Journal's One Tampa Bay

NYX Awards. 2021 Silver Winner





# **IMPROVING QUALITY OF LIFE**



















## **FINANCIAL SNAPSHOT**

#### Income





# FOSTER CARE BY THE NUMBERS



### In Hillsborough County, Florida



1500 children enter foster care every year

**SEVEN** is the average age of a child in foster care

641 Days is the average number of days a child spends in foster care

## **COMMUNITY PARTNERS**



















The Spurlino Foundation



































**CUSHMAN &** 

WAKFFIELD





**OF TAMPA** 

















## **COMMUNITY PARTNERS**

























































































### **HEART GALLERY HEROES**

Thank you to these generous donors, who gave \$500 or more to support children in the Heart Gallery in 2021.

Alan and Sherry Benson

Amanda Duncan

Angela Augustitus

Caroline Galati

Heather Remek

Jaime Duran

James and Adrea Garrison

Joe C