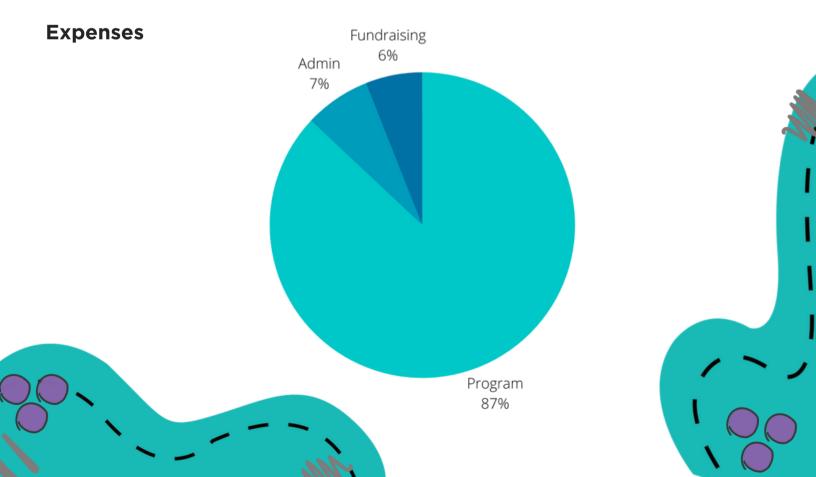

2,146

inquiries received from prospective adoptive parents

### **OUTREACH**

**101** exhibits and community events

911,658

social media reach

126,000

website visitors

### **EXPANSION**

In 2021, we added a new position to the Heart Gallery team. The Adoptive Family Recruiter supports children waiting to be adopted and assists in matching these children with prospective families. Once matched, the Adoptive Family Recruiter actively supports children and families as they meet, get to know each other, learn to live together and finalize their adoptions.

### **AWARDS**

Tampa Bay Lightning Nonprofit Community Hero

Tampa Bay Business Journal's One Tampa Bay

NYX Awards. 2021 Silver Winner





# **IMPROVING QUALITY OF LIFE**



















## **FINANCIAL SNAPSHOT**

#### Income





# FOSTER CARE BY THE NUMBERS



### In Hillsborough County, Florida



1500 children enter foster care every year

**SEVEN** is the average age of a child in foster care

641 Days is the average number of days a child spends in foster care

## **COMMUNITY PARTNERS**



















The Spurlino Foundation



































**CUSHMAN &** 

WAKFFIELD





**OF TAMPA** 

















## **COMMUNITY PARTNERS**

























































































### **HEART GALLERY HEROES**

Thank you to these generous donors, who gave \$500 or more to support children in the Heart Gallery in 2021.

Alan and Sherry Benson

Amanda Duncan

Angela Augustitus

Caroline Galati

Heather Remek

Jaime Duran

James and Adrea Garrison

Joe Cra