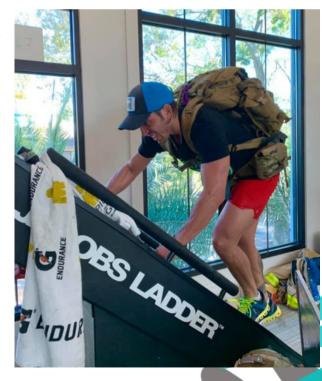

The Spurlino Foundation

Yale Capital Corporation

Local firefighter climbed 30,000 ft on a Jacobs Ladder, raising awareness and \$7600 for Heart Gallery children.